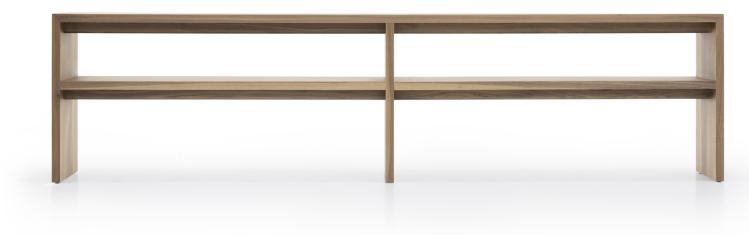

## MENORCA | CONSOLE WITH SHELF

\*PRODUCT SHOWN MAY NOT DEPICT STANDARD OFFERING

### WOOD DETAILS

SOLID HARDWOOD SUSTAINABLY HARVESTED ASH OR WALNUT

### FINISH DETAILS

SPECIFY FINISH
PROTECTIVE SEALER APPLIED

### LEG DETAILS

SITS ON GLIDES