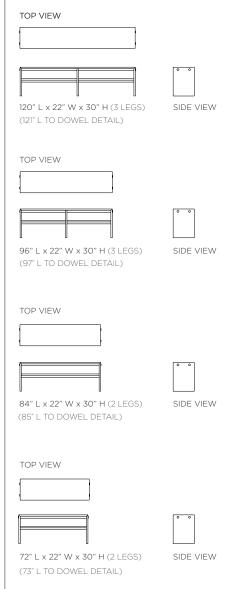

### SPECIAL DETAILS

.5" DIA DOWEL DETAILS ON SHORT ENDS

120" L x 22" W x 30" H (3 LEGS) SIDE VIEW (121" L TO DOWEL DETAIL) TOP VIEW 96" L x 22" W x 30" H (2 LEGS) SIDE VIEW (97" L TO DOWEL DETAIL) TOP VIEW 84" L x 22" W x 30" H (2 LEGS) SIDE VIEW (85" L TO DOWEL DETAIL) TOP VIEW 72" L x 22" W x 30" H (2 LEGS) SIDE VIEW (73" L TO DOWEL DETAIL)

TOP THICKNESS: 1.5"/4cm DOWEL DETAIL: .5"/1cm

| VERSION<br>(CODE)          | STANDARD                                         | METRIC                                                 |
|----------------------------|--------------------------------------------------|--------------------------------------------------------|
| 120" CONSOLE               | 120" L x 22" W x 30" H                           | 305cm L x 56cm W x 76cm H                              |
| (83410)                    | (121" L TO DOWEL DETAIL)                         | (307cm L TO DOWEL DETAIL)                              |
| 96" CONSOLE                | 96" L x 22" W x 30" H                            | 244cm L x 56cm W x 76cm H                              |
| (83340)                    | (97" L TO DOWEL DETAIL)                          | (246cm L TO DOWEL DETAIL)                              |
| 84" CONSOLE                | 84" L x 22" W x 30" H                            | 213cm L x 56cm W x 76cm H                              |
| (83310)                    | (85" L TO DOWEL DETAIL)                          | (216 L TO DOWEL DETAIL)                                |
| <b>72" CONSOLE</b> (83250) | 72" L x 22" W x 30" H<br>(73" L TO DOWEL DETAIL) | 183cm L x 56cm W x 76cm H<br>(185cm L TO DOWEL DETAIL) |