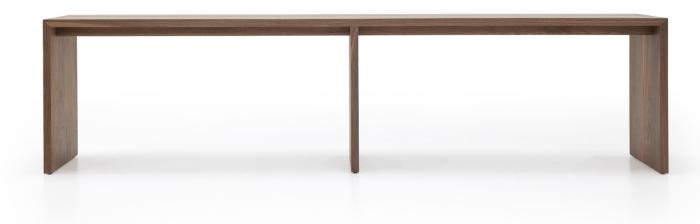

## MENORCA | CONSOLE

\*PRODUCT SHOWN MAY NOT DEPICT STANDARD OFFERING

### WOOD DETAILS

SOLID HARDWOOD SUSTAINABLY HARVESTED ASH OR WALNUT

### FINISH DETAILS

SPECIFY FINISH
PROTECTIVE SEALER APPLIED

#### LEG DETAILS

SITS ON GLIDES