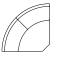

TIGHT BACK CONFIGURATION FOAM AND FIBER CONSTRUCTION

LEG DETAILS: 1.125" H (3cm) ROUND RECESSED LEGS UPCYCLED WALNUT LEG DEAD FLAT FINISH

TOSS PILLOW DETAILS: 24" × 24" KNIFE EDGE MICROFIBER CONSTRUCTION

SPECIAL DETAILS: NOT AVAILABLE IN LEATHER NOT AVAILABLE IN VELVET NO CUSTOMIZATION AVAILABLE

\*\*SOME MODELS MAY REQUIRE PIECE OUTS DEPENDING ON PATTERN REPEAT/NAP OF FABRIC. PLEASE CONFIRM PIECE OUT DETAILS WITH YOUR CUSTOMER SERVICE REPRESENTATIVE.

STANDARD DOUBLE NEEDLE STITCH DETAIL ON BODY, SEAT CUSHION, BACK AND TOSS PILLOWS UNLESS OTHERWISE SPECIFIED.

MEASUREMENTS ARE APPROXIMATE

TOP VIEW

### SIDE VIEW

### w

## ZA.

TOP VIEW

RAF CHAIR- 44" W



SIDE V

\*PRODUCT SHOWN MAY NOT DEPICT STANDARD OFFERING





TOP VIEW

ARMLESS CHAIR - 33.75" W



OTTOMAN - 33" W

TOP VIEW





TOP VIEW



90° CORNER - 74" W

SIDE VIEW

45° CORNER - 58.5" W



### UPHOLSTERY | SOFA LINES

## EMMETT SPECIFICATIONS

#### OVERALL DIMENSIONS

OVERALL HEIGHT: 31.25"/79cm OVERALL DEPTH: 47.5"/120cm INTERIOR DEPTH: 28.5"/72cm SEAT HEIGHT: 16"/41cm ARM HEIGHT: 17"/43cm ARM WIDTH: 12"/30cm LEG HEIGHT: 11.25"/3cm

#### BACK & TOSS PILLOWS

| PILLOW SIZE                         | STANDARD       | METRIC           |
|-------------------------------------|----------------|------------------|
| BACK PILLOWS<br>MED KNIFE EDGE TOSS | -<br>22" × 22" | -<br>56cm x 56cm |
| VERSION                             | PILLOW COUN    | т                |

#### LAF/RAF CHAIR

1 MEDIUM TOSS

#### YARDAGE ESTIMATE:

| VERSION       | FABRIC | LEATHER  |
|---------------|--------|----------|
| RAF/LAF CHAIR