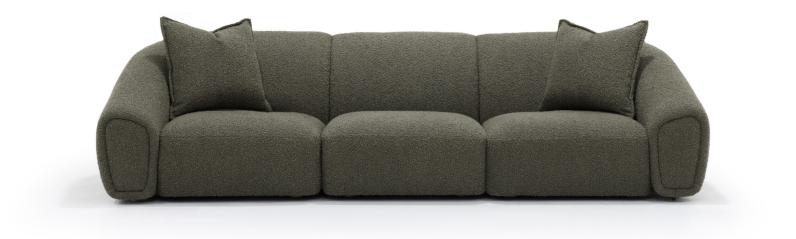

### EMMETT

**BODY DETAILS:** UPHOLSTERED ONLY

SEAT DETAILS: TIGHT SEAT CONFIGURATION FOAM AND FIBER CONSTRUCTION

BACK DETAILS: TIGHT BACK CONFIGURATION FOAM AND FIBER CONSTRUCTION

LEG DETAILS: 1.125" H (3cm) ROUND RECESSED LEGS UPCYCLED WALNUT LEG DEAD FLAT FINISH

TOSS PILLOW DETAILS: 24" × 24" KNIFE EDGE MICROFIBER CONSTRUCTION

SPECIAL DETAILS: NOT AVAILABLE IN LEATHER NOT AVAILABLE IN VELVET NO CUSTOMIZATION AVAILABLE

\*\*SOME MODELS MAY REQUIRE PIECE OUTS DEPENDING ON PATTERN REPEAT/NAP OF FABRIC. PLEASE CONFIRM PIECE OUT DETAILS WITH YOUR CUSTOMER SERVICE REPRESENTATIVE.

STANDARD DOUBLE NEEDLE STITCH DETAIL ON BODY, SEAT CUSHION, BACK AND TOSS PILLOWS UNLESS OTHERWISE SPECIFIED.

MEASUREMENTS ARE APPROXIMATE

TOP VIEW

#### OVERALL DIMENSIONS

OVERALL HEIGHT: 31.25"/79cm OVERALL DEPTH: 47.5"/120cm INTERIOR DEPTH: 28.5"/72cm SEAT HEIGHT: 16"/41cm ARM HEIGHT: 17"/43cm ARM WIDTH: 12"/30cm LEG HEIGHT: 11.25"/3cm