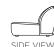

ER CONSTRUCTION

BACK DETAILS: TIGHT BACK CONFIGURATION FOAM AND FIBER CONSTRUCTION

LEG DETAILS: 1.125" H (3cm) ROUND RECESSED LEGS UPCYCLED WALNUT LEG DEAD FLAT FINISH

TOSS PILLOW DETAILS: 24" × 24" KNIFE EDGE MICROFIBER CONSTRUCTION

SPECIAL DETAILS: NOT AVAILABLE IN LEATHER NOT AVAILABLE IN VELVET NO CUSTOMIZATION AVAILABLE

\*\*SOME MODELS MAY REQUIRE PIECE OUTS DEPENDING ON PATTERN REPEAT/NAP OF FABRIC. PLEASE CONFIRM PIECE OUT DETAILS WITH YOUR CUSTOMER SERVICE REPRESENTATIVE.

STANDARD DOUBLE NEEDLE STITCH DETAIL ON BODY, SEAT CUSHION, BACK AND TOSS PILLOWS UNLESS OTHERWISE SPECIFIED.

MEASUREMENTS ARE APPROXIMATE

TOP VIEW

### SIDE VIEW

### w

## ZA.

TOP VIEW

RAF CHAIR- 44" W



SIDE V

\*PRODUCT SHOWN MAY NOT DEPICT STANDARD OFFERING





TOP VIEW

ARMLESS CHAIR - 33.75" W



OTTOMAN - 33" W

TOP VIEW





TOP VIEW



90° CORNER - 74" W

SIDE VIEW

45° CORNER - 58.5" W



### UPHOLSTERY | SOFA LINES

## EMMETT SPECIFICATIONS

#### OVERALL DIMENSIONS

OVERALL HEIGHT: 31.25"/79cm OVERALL DEPTH: 47.5"/120cm INTERIOR DEPTH: 28.5"/72cm SEAT HEIGHT: 16"/41cm ARM HEIGHT: 17"/43cm ARM WIDTH: 12"/30cm LEG HEIGHT: 11.25"/3cm

#### BACK & TOSS PILLOWS

| PILLOW SIZE                         | STANDARD       | METRIC           |
|-------------------------------------|----------------|------------------|
| BACK PILLOWS<br>MED KNIFE EDGE TOSS | -<br>22" × 22" | -<br>56cm x 56cm |
| VERSION                             | PILLOW COUN    | т                |

#### LAF/RAF CHAIR

1 MEDIUM TOSS

#### YARDAGE ESTIMATE:

| VERSION       | FABRIC | LEATHER  |
|---------------|------