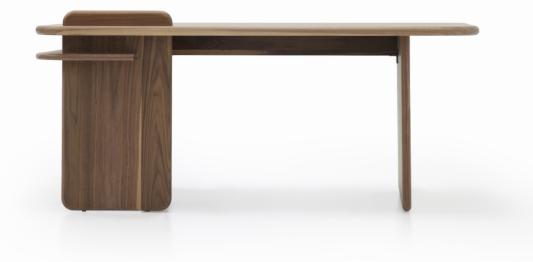

### BRISBANE | DESK

WOOD DETAILS SOLID HARDWOOD SUSTAINABLY HARVESTED ASH OR WALNUT

FINISH DETAILS SPECIFY FINISH PROTECTIVE SEALER APPLIED

#### LEG DETAILS SITS ON GLIDES

\* LEFT SIDE FACING DESK SHOWN

DUE TO THE NATURAL VARIATIONS THAT OCCUR IN HARDWOODS, SUCH AS GRAIN, TEXTURE, AND COLOR, WE CANNOT GUARANTEE AN EXACT MATCH TO SAMPLES

MEASUREMENTS ARE APPROXIMATE

### - 1

| OVERALL DIMENSIONS<br>OVERALL HEIGHT TO TOP: 32.5*/83cm<br>OVERALL HEIGHT TO SHELF: 25.5*/65cm<br>OVERALL WIDTH: 39*/142cm | VERSION<br>(CODE)                                                             | STANDARD                                           | METRIC                                                   |
|----------------------------------------------------------------------------------------------------------------------------|-------------------------------------------------------------------------------|----------------------------------------------------|----------------------------------------------------------|
|                                                                                                                            | 72" LEFT SIDE FACING DESK<br>(82371)<br>72" RIGHT SIDE FACING DESK<br>(82370) | 72° L x 39° W x 32.5° H<br>72° L x 39° W x 32.5° H | 183cm L x 142cm W x 83cm H<br>183cm L x 142cm W x 83cm H |
|                                                                                                                            |                                                                               |                                                    |                                                          |
| ASH OPTIONS                                                                                                                |                                                                               |                                                    |                                                          |
| BLEACHED WHITEWASH W/MATTE SEALER                                                                                          |                                                                               |                                                    |                                                          |
| GREYWASH W/MATTE SEALER                                                                                                    |                                                                               |                                                    |                                                          |
| BOURBON                                                                                                                    |                                                                               |                                                    |                                                          |
| ESPRESSO                                                                                                                   |                                                                               |                                                    |                                                          |
| FUMED                                                                                                                      |                                                                               |                                                    |                                                          |
| RAW COAL W/MATTE SEALER                                                                                                    |                                                                               |                                                    |                                                          |
|                                                                                                                            |                                                                               |                                                    |                                                          |
| WALNUT OPTIONS                                                                                                             |                                                                               |                                                    |                                                          |