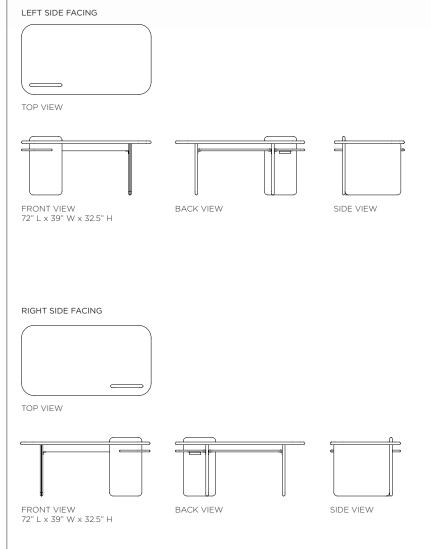

#### LEG DETAILS SITS ON GLIDES

\* LEFT SIDE FACING DESK SHOWN

DUE TO THE NATURAL VARIATIONS THAT OCCUR IN HARDWOODS, SUCH AS GRAIN, TEXTURE, AND COLOR, WE CANNOT GUARANTEE AN EXACT MATCH TO SAMPLES

MEASUREMENTS ARE APPROXIMATE

### - 1

| OVERALL DIMENSIONS<br>OVERALL HEIGHT TO TOP: 32.5*/83cm<br>OVERALL HEIGHT TO SHELF: 25.5*/65cm<br>OVERALL WIDTH: 39*/142cm | VERSION<br>(CODE)                                                             | STANDARD                                           | METRIC                                                   |
|----------------------------------------------------------------------------------------------------------------------------|-------------------------------------------------------------------------------|----------------------------------------------------|----------------------------------------------------------|
|                                                                                                                            | 72" LEFT SIDE FACING DESK<br>(82371)<br>72" RIGHT SIDE FACING DESK<br>(82370) | 72° L x 39° W x 32.5° H<br>72° L x 39° W x 32.5° H | 183cm L x 142cm W x 83cm H<br>183cm L x 142cm W x 83cm H |
|                                                                                                                            |                                                                               |                                                    |                                                          |
| ASH OPTIONS                                                                                                                |                                                                               |                                                    |                                                          |
| BLEACHED WHITEWASH W/MATTE SEALER                                                                                          |                                                                               |                                                    |                                                          |
| GREYWASH W/MATTE SEALER                                                                                                    |                                                                               |                                                    |                                                          |
| BOURBON                                                                                                                    |                                                                               |                                                    |                                                          |
| ESPRESSO                                                                                                                   |                                                                               |                                                    |                                                          |
| FUMED                                                                                                                      |                                                                               |                                                    |                                                          |
| RAW COAL W/MATTE SEALER                                                                                                    |                                                                               |                                                    |                                                          |
|                                                                                                                            |                                                                               |                                                    |                                                          |
| WALNUT OPTIONS                                                                                                             |                                                                               |                                                    |                                                          |