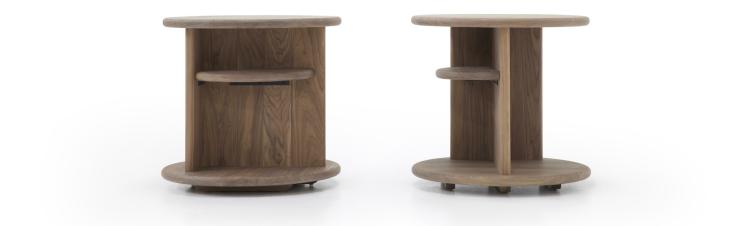

### BRISBANE | BISTRO TABLE

#### LEG DETAILS SITS ON GLIDES

30" DIA x 30" H

SIDE VIE

DUE TO THE NATURAL VARIATIONS THAT OCCUR IN HARDWOODS, SUCH AS GRAIN, TEXTURE, AND COLOR, WE CANNOT GUARANTEE AN EXACT MATCH TO SAMPLES

## BRISBANE | BISTRO TABLE SPECIFICATIONS

|                                                                                                                                                                                 | VERSION<br>(CODE)              | STANDARD        | METRIC            |
|---------------------------------------------------------------------------------------------------------------------------------------------------------------------------------|--------------------------------|-----------------|-------------------|
| OVERALL DIAMETER: 30"/183cm<br>OVERALL HEIGHT TO TOP: 30"/69cm<br>OVERALL HEIGHT TO SHELF: 18.125"/46cm<br>SHELF TO TABLE TOP CLEARANCE: 10.75"/27cm<br>TOP THICKNESS: 1.5"/4cm | <b>30" H BISTRO</b><br>(83710) | 30" DIA x 30" H | 76cm DIA x 76cm I |
| FINISHES                                                                                                                                                                        |                                |                 |                   |
| ASH OPTIONS                                                                                                                                                                     |                                |                 |                   |
| BLEACHED WHITEWASH W/MATTE SEALER                                                                                                                                               |                                |                 |                   |
| GREYWASH W/MATTE SEALER                                                                                                                                                         |                                |                 |                   |
| BOURBON                                                                                                                                                                         |                                |                 |                   |
| ESPRESSO                                                                                                                                                                        |                                |                 |                   |
| FUMED                                                                                                                                                                           |                                |                 |                   |
| RAW COAL W/MATTE SEALER                                                                                                                                                         |                                |                 |                   |
|                                                                                                                                                                                 |                                |                 |                   |
| WALNUT OPTIONS                                                                                                                                                                  |                                |                 |                   |
| DEAD FLAT                                                                                                                                                                       |                                |                 |                   |
| CLEAR SATIN SEALER                                                                                                                                                              |                                |                 |                   |
|                                                                                                                                                                                 |                                |                 |                   |
| Verelley                                                                                                                                                                        |                                |                 |                   |