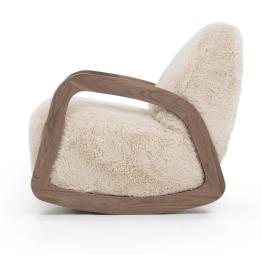

## ARM DETAILS:

ROCKER w/ARMS:

24" H (61cm) EXPOSED WOOD ARMS

### BASE DETAILS:

3" H (8cm) EXPOSED WOOD BASE SPECIFY TABLE FINISH

#### SPECIAL DETAILS:

TABLE FINISH REQUIRED NO CUSTOMIZATION AVAILABLE

ROCKING CHAIR W/ ARMS

32" W x 37.75" D x 32.5" H

SIDE VIEW

ROCKING CHAIR ARMLESS

SIDE VIEW

\*\*SOME MODELS MAY REQUIRE PIECE OUTS DEPENDING ON PATTERN REPEAT/NAP OF FABRIC. PLEASE CONFIRM PIECE OUT DETAILS WITH YOUR CUSTOMER SERVICE REPRESENTATIVE.