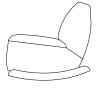

#### SPECIAL DETAILS:

TABLE FINISH REQUIRED NO CUSTOMIZATION AVAILABLE

ROCKING CHAIR W/ ARMS

32" W x 37.75" D x 32.5" H

SIDE VIEW

ROCKING CHAIR ARMLESS

SIDE VIEW

\*\*SOME MODELS MAY REQUIRE PIECE OUTS DEPENDING ON PATTERN REPEAT/NAP OF FABRIC. PLEASE CONFIRM PIECE OUT DETAILS WITH YOUR CUSTOMER SERVICE REPRESENTATIVE.